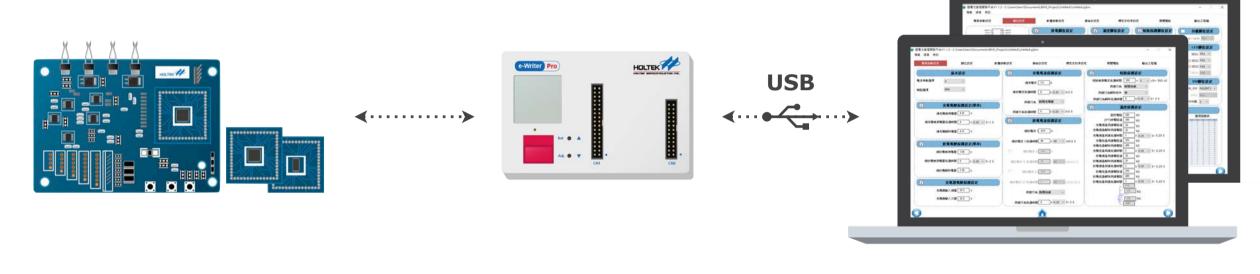

## HT8 BMS Workshop V1.2

HT45F85xx, HT45F86xx, HT45F87xx

## **Characteristics**

- Platform UI options to set charger product current/voltage parameters
- Differential amplifier for current detection and battery power calculation
- Passive balancing function to solve battery aging difference and extend service life
- 0.1µA standby current with high-voltage wake-up to minimize battery idle power
- Integrated NMOS gate-driver for simplified charge/discharge control circuits

## **Applications**

Power tools, handheld vacuum cleaners, pure BMS boards, etc.

## **Connection**



e-Writer Pro BMS Workshop V1.1.2





**BMS EV Board**