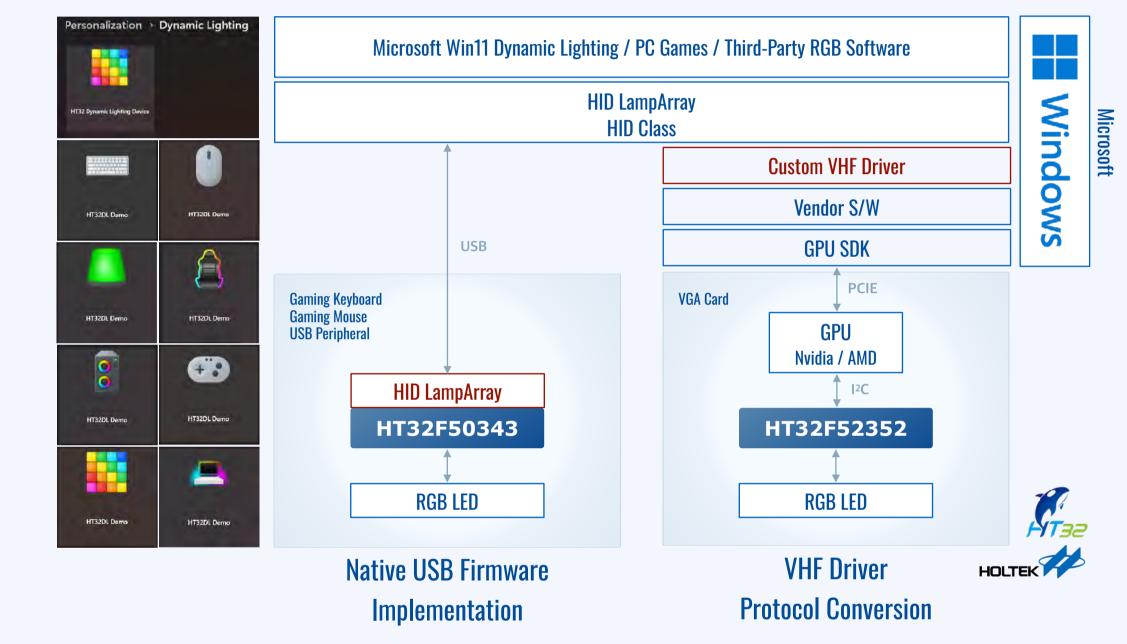

## **Block Diagram**

## Characteristics

- Microsoft-led HID LampArray RGB lighting sync protocol for Game and Al
- Win11 "Dynamic Lighting" demonstration, allowing immediate experience
- Technology focus Native firmware implementation: keyboard, mouse... (USB products) Through a Virtual HID Framework Driver: VGA card... (non-USB products)
- Holtek provides complete firmware examples and custom Virtual HID Framework Driver, as well as digital signature service for customers